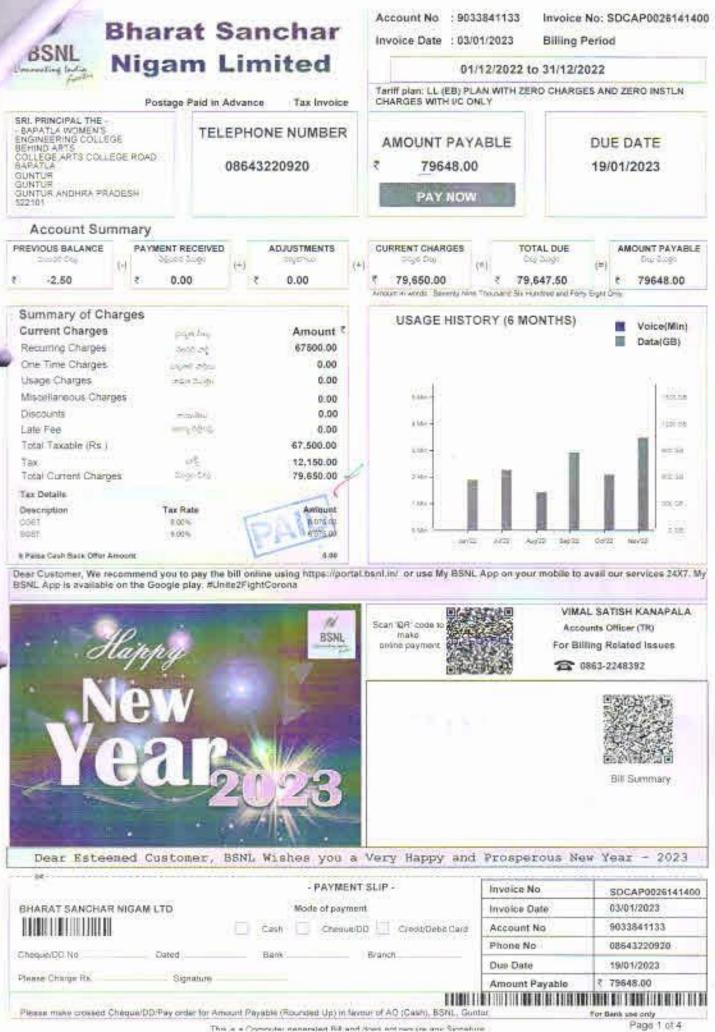

#### 4.3.1: INDEX

PRINCIPAL BAPATLA WOMEN'S ENGINEERING COLLEGE BAPATLA

|                                                                | NS E     | NONCERING COLLEG<br>BE ROAD BARATUA                                       |      | Talapilo<br>Sur cotono Odirza                         | ene El | Custome<br>Account<br>Phone N<br>Bill Numi<br>Issue Da<br>Bill Perio | Number         903384113           umber         0884322092           ver & Date         SDCAP000           te         08/01/2019           d         D1/12/2018           Due Date         22/01/2019           r Type         Public Institut | 5<br>1<br>20<br>7545147 & 06/01/2019<br>to 31/12/2018                                                                               |
|----------------------------------------------------------------|----------|---------------------------------------------------------------------------|------|-------------------------------------------------------|--------|----------------------------------------------------------------------|-------------------------------------------------------------------------------------------------------------------------------------------------------------------------------------------------------------------------------------------------|-------------------------------------------------------------------------------------------------------------------------------------|
| Count Sum<br>hevious Balance<br>(Ignore If paid)<br>accord Deg | mary     | <mark>/(In Rupees)/ భారా</mark><br>Payments Received<br>చెర్దించిన ముద్రం | סילה | ాంశము (రూపాయ<br>Balance Amount<br>చిథించనునిని మొర్రం | 007    | Adjustments<br>Degrees                                               | Loyalty Points 2571<br>Current Sil Amount<br>Srajo Dig                                                                                                                                                                                          | Amount Payable<br>(Rounded to next Rupee)<br>Org Stogs                                                                              |
| -2.813.08                                                      | -        | 6                                                                         |      | C=A-B                                                 |        | D                                                                    | E                                                                                                                                                                                                                                               | F#E+C-D                                                                                                                             |
| - Address of the                                               | 12       | 0.00                                                                      | =    | -2,613.08                                             | *      |                                                                      | + 79,945.00 =<br>16: Seventy Seven Thousand On                                                                                                                                                                                                  | 77,132.00                                                                                                                           |
| 2                                                              |          | enner on www.portal.ben                                                   |      | in day                                                | ook.   | PH NO . 31                                                           | One Time Charges/                                                                                                                                                                                                                               | 250.00<br>0.00<br>67,750.00<br>12,195.00<br>79,945.00<br>79,945.00<br>5,00%<br>6,097.50<br>8 00%<br>6,097.50<br>18,00%<br>12,196.00 |
| వార్డి                                                         | 5        | BSNL                                                                      | F    | entra a ha ya<br>Can di Alama<br>4 Jan (              |        |                                                                      | Computer genera                                                                                                                                                                                                                                 | Officer(TR)<br>Ited Bill and may not<br>Signature                                                                                   |
| 1699<br>You can also                                           | )<br>pay | bille using deb                                                           | Wer  | nii y<br>365 S<br>wellt cards at                      | DUF (  | 2000<br>1808 E                                                       | Scan 'QR' code for makin<br>Payment through internel                                                                                                                                                                                            | COLUMN AND S                                                                                                                        |