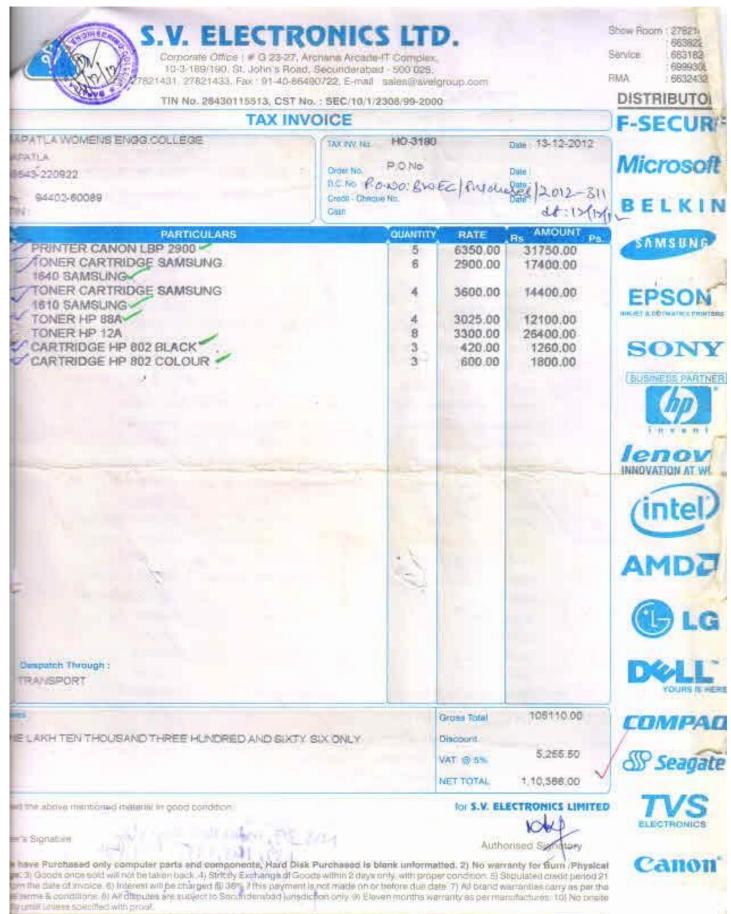

|









## PRINTER BILL



ice Time : 12 p.m. to 7.00 p.m. Monday to Friday. Shop No. 130. 1st Floor, Archana Arcade, Secunderabad, Ph : 66324324

## **PROJECTOR BILL**

| TIN No. 28430115513, CST No                           | and the second second second                                      | 08/99-200 | 0           | -                   | DISTRIE        |
|-------------------------------------------------------|-------------------------------------------------------------------|-----------|-------------|---------------------|----------------|
| TAX INVO                                              |                                                                   |           |             |                     | F-SE           |
| BAPATLA WOMENE ENGROCHLEGE<br>BAPATLA<br>09543-220922 | That RAV, No<br>Order No