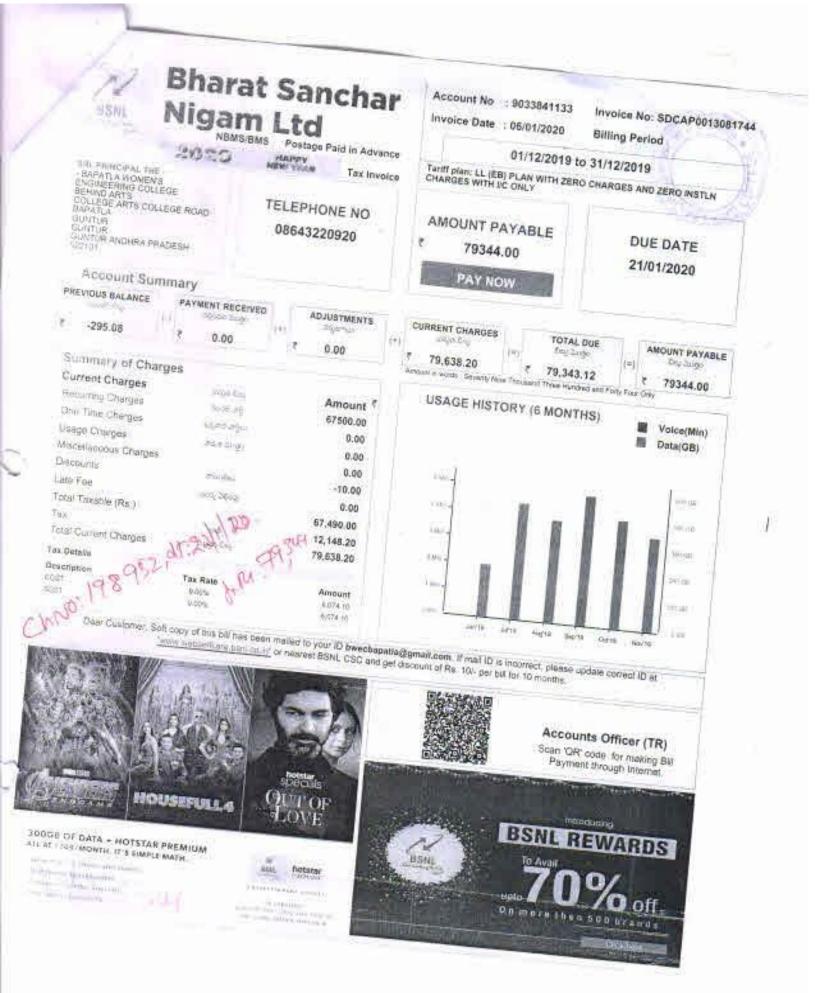

#### 4.3.1: INDEX

PRINCIPAL BAPATLA WOMEN'S ENGINEERING COLLEGE BAPATLA

|                                                                | NS E     | NONCERING COLLEG<br>BE ROAD BARATUA                                       |      | Talapilo<br>Sur cotono Odirza                         | ene El | Custome<br>Account<br>Phone N<br>Bill Numi<br>Issue Da<br>Bill Perio | Number         903384113           umber         0884322092           ver & Date         SDCAP000           te         08/01/2019           d         D1/12/2018           Due Date         22/01/2019           r Type         Public Institut | 5<br>1<br>20<br>7545147 & 06/01/2019<br>to 31/12/2018                                                                               |
|----------------------------------------------------------------|----------|---------------------------------------------------------------------------|------|-------------------------------------------------------|--------|----------------------------------------------------------------------|-------------------------------------------------------------------------------------------------------------------------------------------------------------------------------------------------------------------------------------------------|-------------------------------------------------------------------------------------------------------------------------------------|
| Count Sum<br>hevious Balance<br>(Ignore If paid)<br>accord Deg | mary     | <mark>/(In Rupees)/ భారా</mark><br>Payments Received<br>చెర్దించిన ముద్రం | סילה | ాంశము (రూపాయ<br>Balance Amount<br>చిథించనునిని మొర్రం | 007    | Adjustments<br>Degrees                                               | Loyalty Points 2571<br>Current Sil Amount<br>Srajo Dig                                                                                                                                                                                          | Amount Payable<br>(Rounded to next Rupee)<br>Org Stogs                                                                              |
| -2.813.08                                                      | -        | 6                                                                         |      | C=A-B                                                 |        | D                                                                    | E                                                                                                                                                                                                                                               | F#E+C-D                                                                                                                             |
| - Address of the                                               | 12       | 0.00                                                                      | =    | -2,613.08                                             | *      |                                                                      | + 79,945.00 =<br>16: Seventy Seven Thousand On                                                                                                                                                                                                  | 77,132.00                                                                                                                           |
| 2                                                              |          | enner on www.portal.ben                                                   |      | in day                                                | ook.   | PH NO . 31                                                           | One Time Charges/                                                                                                                                                                                                                               | 250.00<br>0.00<br>67,750.00<br>12,195.00<br>79,945.00<br>79,945.00<br>5,00%<br>6,097.50<br>8 00%<br>6,097.50<br>18,00%<br>12,196.00 |
| వార్డి                                                         | 5        | BSNL                                                                      | F    | entra a ha ya<br>Can di Alama<br>4 Jan (              |        |                                                                      | Computer genera                                                                                                                                                                                                                                 | Officer(TR)<br>Ited Bill and may not<br>Signature                                                                                   |
| 1699<br>You can also                                           | )<br>pay | bille using deb                                                           | Wer  | nii y<br>365 S<br>wellt cards at                      | DUF (  | 2000<br>1808 E                                                       | Scan 'QR' code for makin<br>Payment through internel                                                                                                                                                                                            | COLUMN AND S                                                                                                                        |