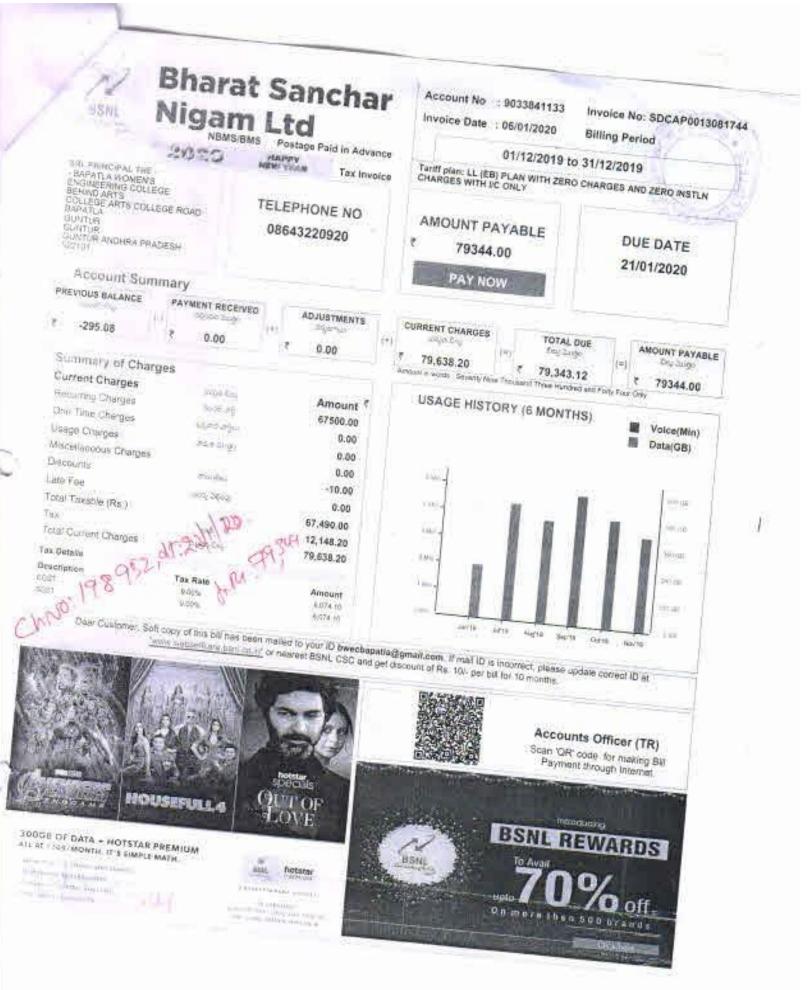

#### 4.3.1: INDEX

PRINCIPAL BAPATLA WOMEN'S ENGINEERING COLLEGE BAPATLA

|                                                                | NS E     | NONCERING COLLEG<br>BE ROAD BARATUA                                       |      | Talapilo<br>Sur cotono Odirza                         | ene El | Custome<br>Account<br>Phone N<br>Bill Numi<br>Issue Da<br>Bill Perio | Number         903384113           umber         0884322092           ver & Date         SDCAP000           te         08/01/2019           d         D1/12/2018           Due Date         22/01/2019           r Type         Public Institut | 5<br>1<br>20<br>7545147 & 06/01/2019<br>to 31/12/2018                                                                               |
|----------------------------------------------------------------|----------|---------------------------------------------------------------------------|------|-------------------------------------------------------|--------|----------------------------------------------------------------------|-------------------------------------------------------------------------------------------------------------------------------------------------------------------------------------------------------------------------------------------------|-------------------------------------------------------------------------------------------------------------------------------------|
| Count Sum<br>hevious Balance<br>(Ignore If paid)<br>accord Deg | mary     | <mark>/(In Rupees)/ భారా</mark><br>Payments Received<br>చెర్దించిన ముద్రం | סילה | ాంశము (రూపాయ<br>Balance Amount<br>చిథించనునిని మొర్రం | 007    | Adjustments<br>Degrees                                               | Loyalty Points 2571<br>Current Sil Amount<br>Srajo Dig                                                                                                                                                                                          | Amount Payable<br>(Rounded to next Rupee)<br>Org Stogs                                                                              |
| -2.813.08                                                      | -        | 6                                                                         |      | C=A-B                                                 |        | D                                                                    | E                                                                                                                                                                                                                                               | F#E+C-D                                                                                                                             |
| - Address of the                                               | 12       | 0.00                                                                      | =    | -2,613.08                                             | *      |                                                                      | + 79,945.00 =<br>16: Seventy Seven Thousand On                                                                                                                                                                                                  | 77,132.00                                                                                                                           |
| 2                                                              |          | enner on www.portal.ben                                                   |      | in day                                                | ook.   | PH NO . 31                                                           | One Time Charges/                                                                                                                                                                                                                               | 250.00<br>0.00<br>67,750.00<br>12,195.00<br>79,945.00<br>79,945.00<br>5,00%<br>6,097.50<br>8 00%<br>6,097.50<br>18,00%<br>12,196.00 |
| వార్డి                                                         | 5        | BSNL                                                                      | F    | entra a ha ya<br>Can di Alama<br>4 Jan (              |        |                                                                      | Computer genera                                                                                                                                                                                                                                 | Officer(TR)<br>Ited Bill and may not<br>Signature                                                                                   |
| 1699<br>You can also                                           | )<br>pay | bille using deb                                                           | Wer  | nii y<br>365 S<br>wellt cards at                      | DUF (  | 2000<br>1808 E                                                       | Scan 'QR' code for makin<br>Payment through internel                                                                                                                                                                                            | COLUMN AND S                                                                                                                        |