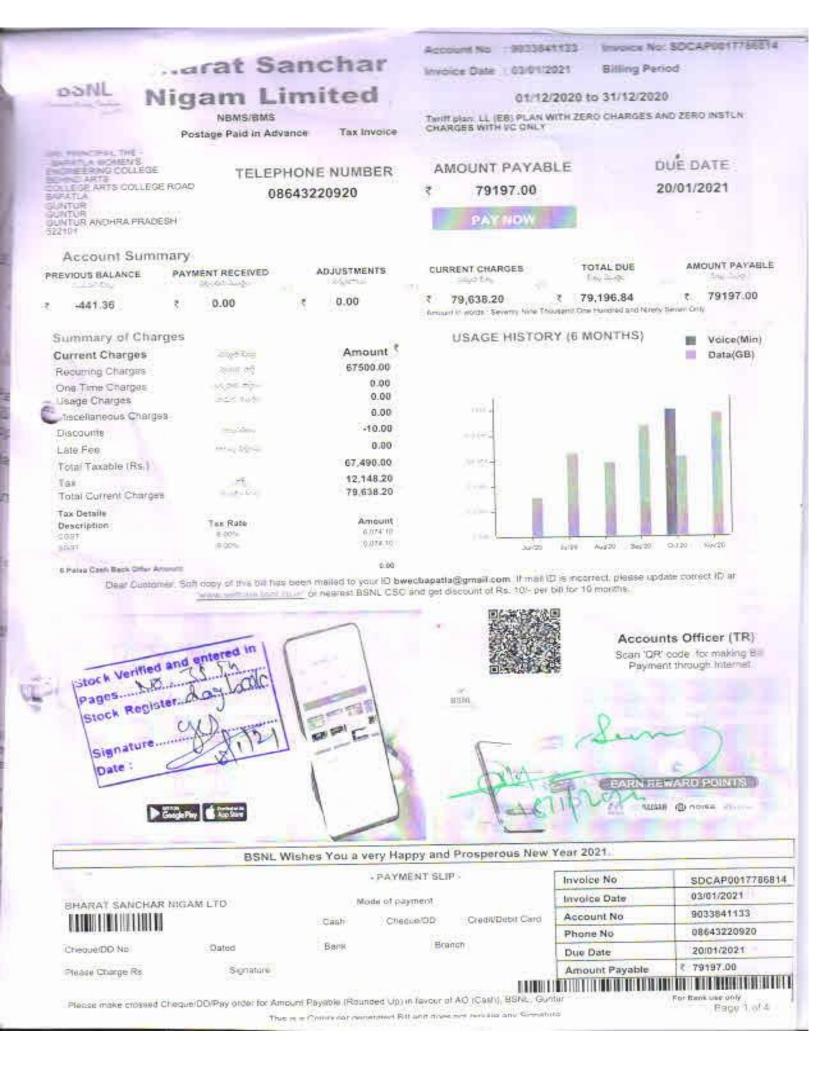

The second se

| MIS BAPATLA WOMEN<br>KARLAPALEM ROAD<br>BAPATLA IN<br>BAPATLA GUNTUR<br>S22101<br>India                  | Address of the Customer<br>Address of the Customer<br>S ENGINEERING COLLE |                                      | Cherto parta Villerana de 52000<br>INTax Invoice* | Account Number 70<br>Invoice Number NE<br>Invoice Date 03<br>Customer Type LE<br>Leased Circuit Id 10                                                    | 00311555<br>00311558<br>0CAP2000029712<br>02/2021<br>ASED CIRCUIT<br>0235451         |
|----------------------------------------------------------------------------------------------------------|---------------------------------------------------------------------------|--------------------------------------|---------------------------------------------------|----------------------------------------------------------------------------------------------------------------------------------------------------------|--------------------------------------------------------------------------------------|
| Customer GSTIN: 37AA/<br>Deposit 0.00<br>Account Summary                                                 | TB6795M1Z2                                                                | Legacy Circuit Id                    | $\bigcirc$                                        | Due Date 25<br>Reverse Charge Applicabilit                                                                                                               | 02/2021<br>y: No                                                                     |
| Previous Balance                                                                                         | Last Payment                                                              | Adjustments                          | Current Charge                                    | Account Balance                                                                                                                                          | Amount Payable                                                                       |
| 389399.33                                                                                                | 389400.00                                                                 | 0.00                                 | 389400.00                                         | 389399.33                                                                                                                                                | 389400.00                                                                            |
|                                                                                                          | SIGULTUN                                                                  | voros: Three Lakhs Eigh              | ty-Nine Thousand Four                             | Hundred Rupses and Zero Pa                                                                                                                               | isa.                                                                                 |
| und Alberto Address<br>Massieri real Saceta bepere-D<br>Grout Type internet Circuit/<br>Payment Details  | антыя ін 522002. Г<br>192 КВРS LLA-2 L                                    | und E Antonio.                       | LIN                                               | Summary of Current Charge<br>Recurring Charges<br>One Time Charges<br>Usage Charges                                                                      | s Amount(Re<br>330000.00<br>0.00<br>0.00                                             |
| Pescription<br>Pesments                                                                                  | Date<br>04/02/20                                                          | A142                                 | Amount(Rs.)<br>389400.00                          | Discount<br>Tax                                                                                                                                          | 0.00                                                                                 |
| Recurring Charges<br>Product<br>Disut Rets SAC 200914                                                    | Plan                                                                      | Period C                             | ity Rate Charges                                  | Total Charges                                                                                                                                            | 389400.00                                                                            |
| Vosen Discoré H2N-9973<br>Total Charges (Rs.)                                                            | internet Circuit<br>Internet Circuit                                      | 010421 to 310322<br>010421 to 310322 | MA 144 330000.00<br>1 0.00 0.00<br>330000.00      | Tax Details<br>Description<br>CGST B 00% 2570<br>SGST/UTGST 9.00% 2970                                                                                   | 0.00 330000.00                                                                       |
| Jeanly                                                                                                   | Rangher<br>14<br>191212                                                   |                                      | .)2021                                            | E-Invoice QR                                                                                                                                             | Code                                                                                 |
|                                                                                                          | - C                                                                       |                                      |                                                   |                                                                                                                                                          |                                                                                      |
|                                                                                                          | 191222<br>710059,<br>fr: ps: 38                                           | 14001-                               |                                                   | Dear Customer Please d<br>T860-425-1957 (24 Hour) for<br>regarding leased of<br>Accounts Offic<br>This is a Computer generated B<br>not require any Sign | any complaint<br>roult<br>ver (TR)                                                   |
| Organia: For Recipient/Duplica<br>ia No. NDCAP20000297                                                   | ie for Supplier                                                           | BHARAT SANCHAR                       | ELC.                                              | TB00-425-1957 (24 Hour) for<br>regarding leased of<br>Accounts Offic<br>This is a Computer generated B<br>not require any Sign                           | any completed<br>rout:<br>er (TR)<br>if and hence does<br>source<br>burker Foil      |
| Chort<br>Crightal For RecipientDuples<br>to No: NDCAP20000297<br>to Date: 25/02/2021<br>Jate: 25/02/2021 | ie for Supplier                                                           |                                      | ELC.                                              | TBIO-425-1957 (24 Hour) for<br>regarding leased of<br>Accounts Offic<br>This is a Computer generated B<br>not require any Sign                           | any completent<br>rout:<br>il and hance does<br>source.<br>20//http://coll<br>311558 |